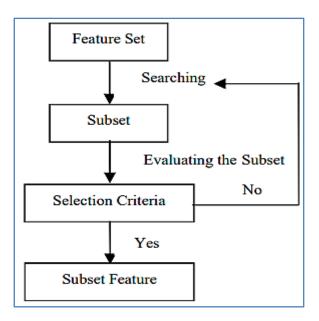

**Figure 1.3 Process of feature selection** 

Strategies and procedures in information the board can be classified into three areas: individuals and innovation, necessities elicitation, and estimation of significant worth. Today structures accept people just as specialized viewpoints into account. At the point when we talk about human viewpoints: it is about inspiration and appropriation. The workers are roused either by giving monetary or non-monetary motivations to utilize information the executives, for innovation as well as in light of the fact that it would influence the organization. It is proposed that separated from giving motivating forces there ought to be a mutually advantageous framework, both for the worker just as the organization and not a success lose reward framework. Other issue identified with information inspiration was information reception; since individuals were not prepared to utilize information the executives. In, a model is proposed which examined about issues of information selection. For sure, data mining is a center advance of a more extensive possibility known as information revelation and it is utilized in various area e.g.; to find distinctive organic, medication and patient consideration information. It is additionally utilized for measurable investigation of the examples. Maybe, data mining is regularly utilized method in medicine. The fundamental target of data mining is to examine a bunch of crude data or data and to recognize and separate novel and helpful examples. Different data mining procedures, for example, neural organizations, choice trees, fluffy sets, uphold vector machines, Bayesian organizations and hereditary calculations are utilized to find information and examples that are not known to the framework and the clients. In biomedical data mining, tolerant data

## **Data Mining Techniques For Homeopathic**

Data mining utilizes different methods for mining clinical data. Truth be told, data mining methods are utilized for include determination. Highlight Selection can be depicted as the way toward choosing a base subset of highlights which are really fundamental for classification. The list of capabilities might be excess and it might diminish the productivity. Highlight choice is an issue in the field of clinical finding. The component subset age is otherwise called data decrease that is a stage in data preprocessing. Further, include determination limits the quantity of fundamental highlights needed for augmenting the exactness of the model. It helps in diminishing the space needed by the list of capabilities. It additionally eliminates the repetitive commotion that may be available in the list of capabilities and subsequently it expands the proficiency of the data mining calculation. The goal of highlight determination is to deliver savvy and productive mode. It primarily comprises of four phases: subset arrangement, assessment of the subset, a determination basis which is utilized as halting measures, and the last subset include. In the initial step the list of capabilities is looked in the wake of wiping out certain irregularities like invalid qualities and redundancies that are available. At that point the cycle of subset age begins in the wake of looking through the list of capabilities. Consequently, trait evaluator assesses the subset produced. The period of subset age and assessment proceeds until the determination/halting rules are satisfied. Exclusively after that the last subset include set is chosen.